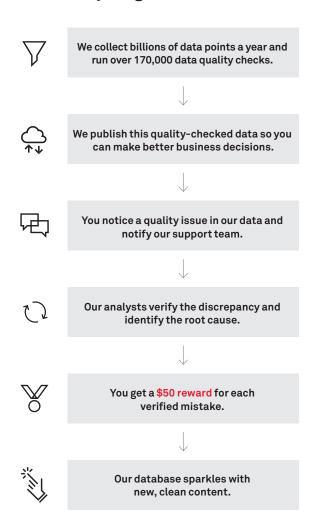

#### Tell us when we've missed the mark

If you find a qualifying data omission or discrepancy in our corporate, market or financial information, we want to be the first to know about it. We run over 170,000 automated data quality checks, and content is reviewed multiple times before publishing. If something seems off in our data, please let us know.

## \$50 rewards for verified data mistakes and omissions

We offer clients a \$50 reward for each data quality issue that is successfully validated. For each data discrepancy that is verified, you can choose to receive the reward in one of two ways:

#### We take your feedback seriously

To report a data discrepancy and participate in our Quality Program, contact our support team at support.ciqpro@spglobal.com.

#### The Quality Program from Start to Finish